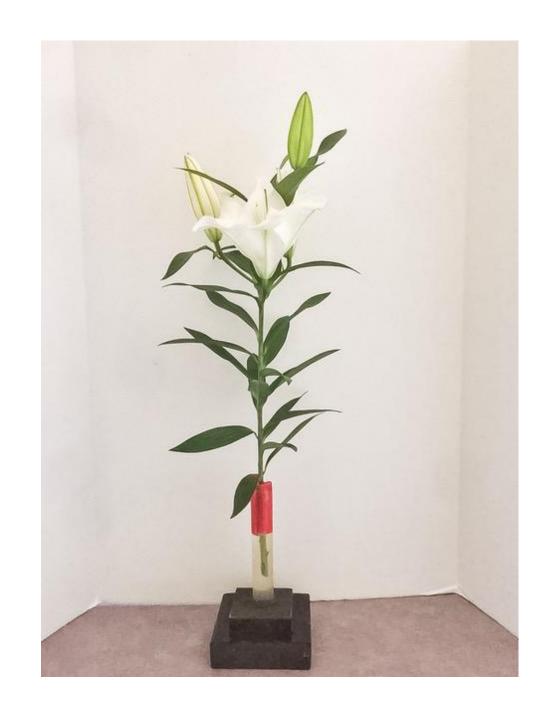

## Stem Display Instructions

1. Lily stem in 'vase' or holder. Must be a cut stem.

### Photography Instructions

- Two photographs are required for entry
- 1. Lily stem aligned in the display board.
  - This will show height and width of the stem to give the judges a feeling for the size.