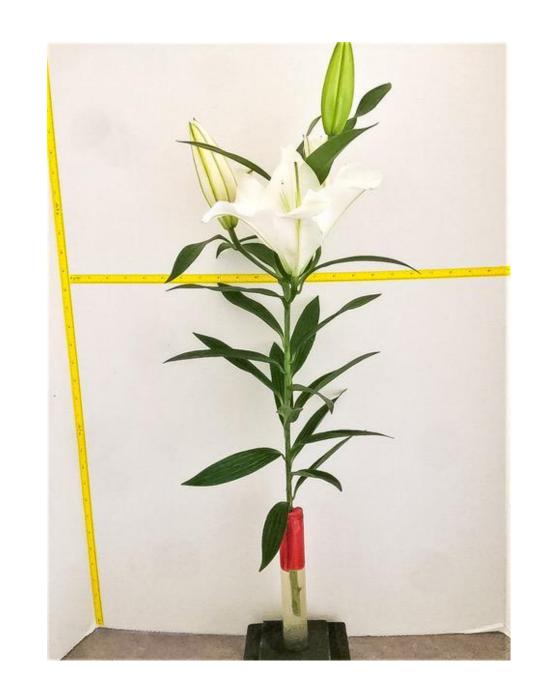

#### Photography Instructions

- Two photographs are required for entry
- 2. Close-up of lily alignment
  - This is a glamour shot (with or without measuring tape)
  - No photoshopping or enhancements!