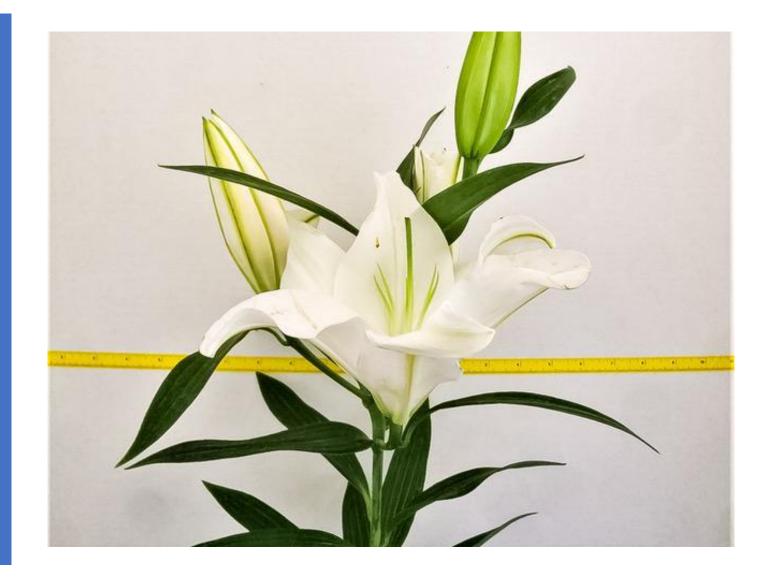

### Photography Instructions

- Two photographs are required for entry
- 1. Lily stem aligned in the display board.
  - This will show height and width of the stem to give the judges a feeling for the size.

#### Photography Instructions

- Two photographs are required for entry
- 2. Close-up of lily alignment
  - This is a glamour shot (with or without measuring tape)
  - No photoshopping or enhancements!