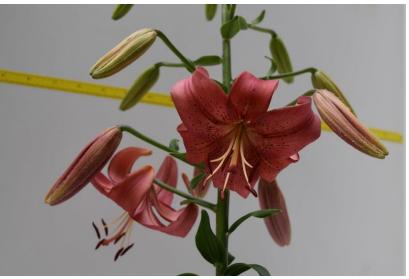

#### Martagon Hybrids

*'Yukon Gold',* exhibited by **leuan Evans** Section: A, Class:4

#### Martagon Hybrids

(Div. II), any colour

*'Claude Shride'*, exhibited by **Betsy Bradford** Section: A, Class:4