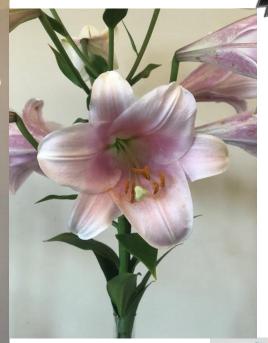

# 'NOT AWARDED'

Longiflorum/Oriental (LO) Hybrids (Div. VIII), any colour

Longiflorum/Oriental (LO) Hybrids (Div. VIII), any colour

here in the

World!

*'Bellsong'*, exhibited by **Robin Van Liew** Section: A, Class: 15