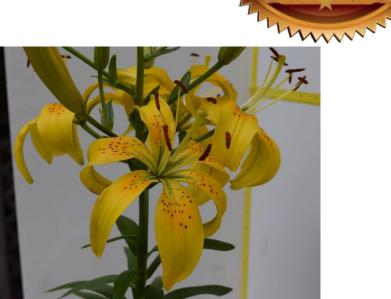

#### Upfacing Asiatic Hybrids

(Div. Ia), any colour

here in the

World!

*'Blaze Orange'*, exhibited by **Jane Hammond** Section: A, Class:1