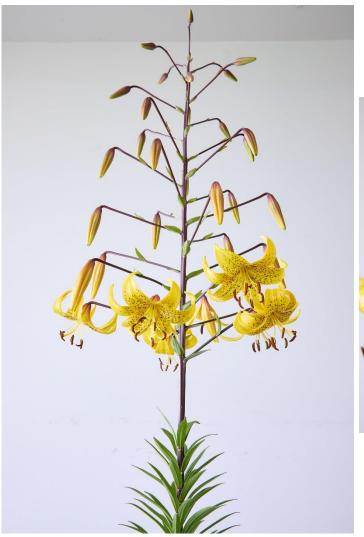

#### Martagon Hybrids

*'Yukon Gold',* exhibited by **leuan Evans** Section: A, Class:4

#### Martagon Hybrids

(Div. II), any colour

*'Claude Shride'*, exhibited by **Betsy Bradford** Section: A, Class:4