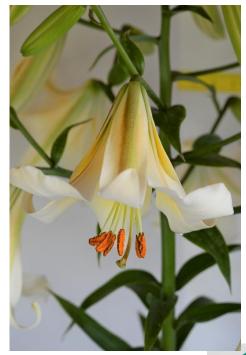

#### 'NOT AWARDED'

*'Eastern Moon',* exhibited by **Patsy Smith** Section: A, Class: 9

Outfacing Trumpet and Aurelian Hybrids (Div. VIb), any colour