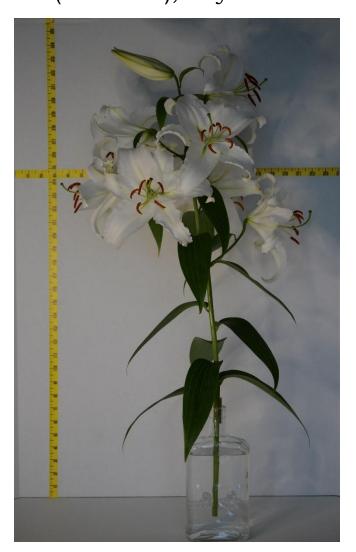

#### Longiflorum Lilies

(Div. V), any colour

#### 'NO ENTRIES

Upfacing Trumpet and Aurelian Hybrids (Div. VIa), any colour