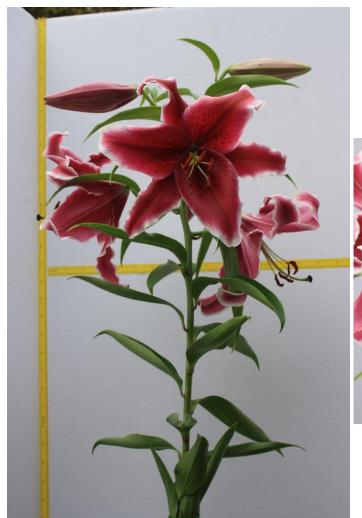

#### 'NOT AWARDED'

here in the

World!

*'Ripasso'*, exhibited by **Richard Bayerl** Section: A, Class: 11