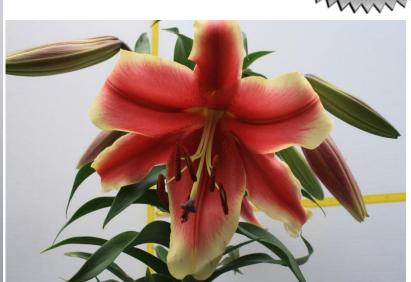

# Outfacing Oriental Hybrids (Div. VIIb), any colour

*'Zorro'*, exhibited by **Brian Bergman** Section: A, Class: 12