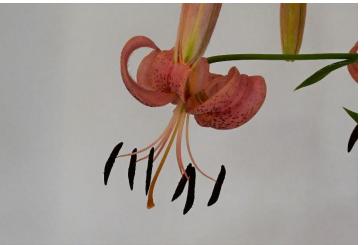

#### Martagon Hybrids

*'Yukon Gold',* exhibited by **leuan Evans** Section: A, Class:4

#### Martagon Hybrids

(Div. II), any colour

*'Claude Shride'*, exhibited by **Betsy Bradford** Section: A, Class:4