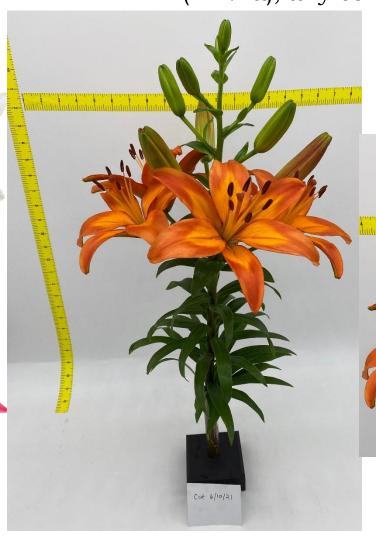

#### Outfacing Asiatic Hybrids

*'Paul Bunyan'*, exhibited by **Forrest Peiper** Section: A, Class: 2