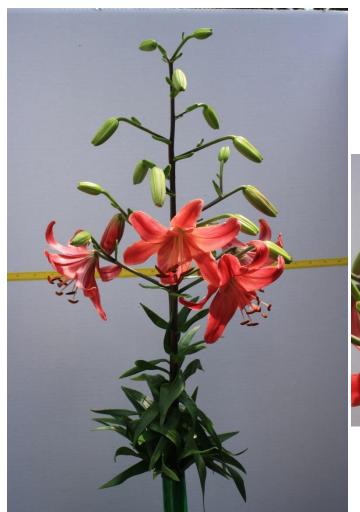

World!

*'Kushi Maya'*, exhibited by **Martin Toon** Section: A, Class: 18

Any Other Interdivisional Hybrids (Div. VIII), any colour

'African Lady', exhibited by **Brian Bergman** Section: A, Class: 18

*'Fusion'*, exhibited by **Colin Tamboline** Section: A, Class: 18