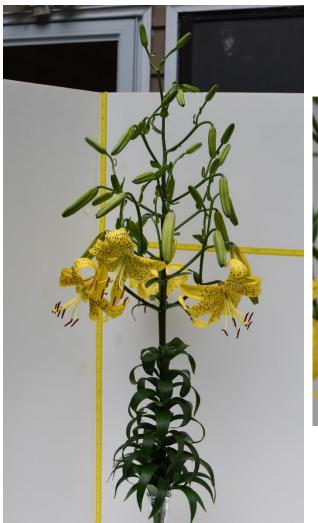

#### Martagon Hybrids

*'Yukon Gold',* exhibited by **leuan Evans** Section: A, Class:4

#### Martagon Hybrids

(Div. II), any colour

*'Claude Shride'*, exhibited by **Betsy Bradford** Section: A, Class:4