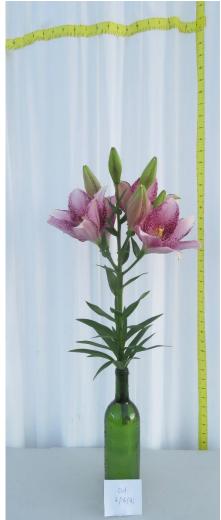

# Longiflorum/Asiatic (LA) Hybrids (Div. VIII), any colour

here in the

World!

Longiflorum/Asiatic (LA) Hybrids (Div. VIII), any colour

'Methone', exhibited by **Brian Bergman** Section: A, Class: 14

Longiflorum/Asiatic (LA) Hybrids (Div. VIII), any colour