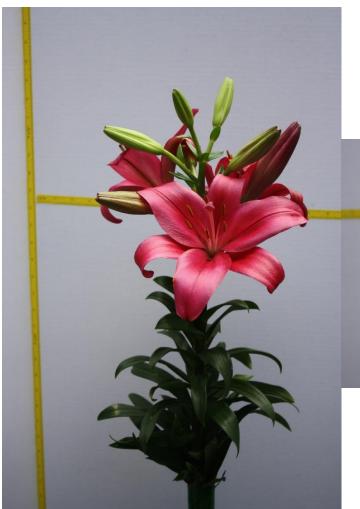

# Outfacing Asiatic Hybrids (Div. Ib), any colour

'Corsage', exhibited by **Peggy Nerdahl** Section: A, Class: 2

#### Outfacing Asiatic Hybrids

#### Outfacing Asiatic Hybrids

*'Paul Bunyan'*, exhibited by **Forrest Peiper** Section: A, Class: 2