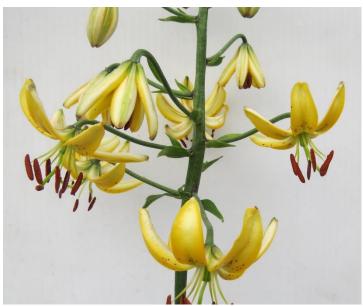

#### Martagon Hybrids

*'Yukon Gold',* exhibited by **leuan Evans** Section: A, Class:4

#### Martagon Hybrids

(Div. II), any colour

*'Claude Shride'*, exhibited by **Betsy Bradford** Section: A, Class:4