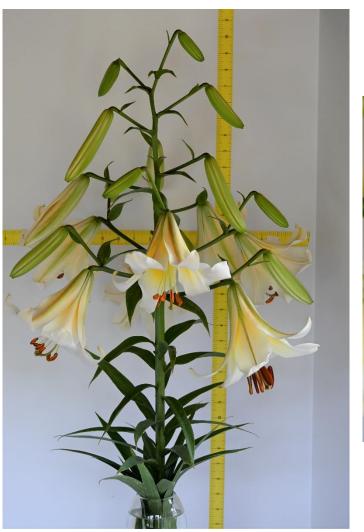

#### 'NOT AWARDED'

*'Eastern Moon',* exhibited by **Patsy Smith** Section: A, Class: 9

Outfacing Trumpet and Aurelian Hybrids (Div. VIb), any colour