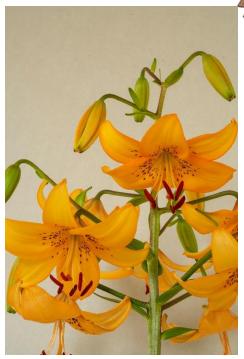

#### Upfacing Asiatic Hybrids

*'Whirlaway'*, exhibited by **Forrest Peiper** Section: A, Class:1

#### Upfacing Asiatic Hybrids

(Div. Ia), any colour

here in the

World!

*'Blaze Orange'*, exhibited by **Jane Hammond** Section: A, Class:1