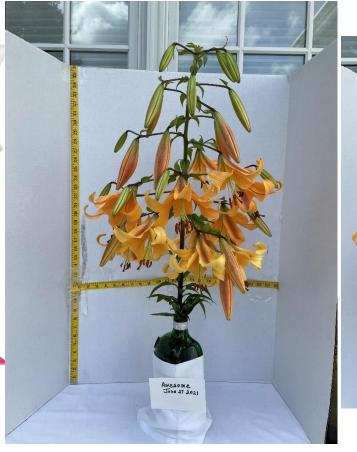

### 'NOT AWARDED'

'Ortega', exhibited by **Peggy Nerdahl** Section: A, Class: 17

*'Paraguay'*, exhibited by **Robin Van Liew** Section: A, Class: 17

nere in the

World!

*'Awesome'*, exhibited by **Joyce Moorman** Section: A, Class: 17