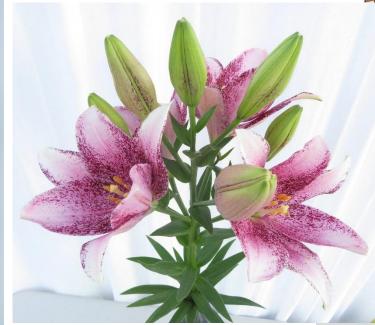

# Longiflorum/Asiatic (LA) Hybrids (Div. VIII), any colour

here in the

World!

Longiflorum/Asiatic (LA) Hybrids (Div. VIII), any colour

'Methone', exhibited by **Brian Bergman** Section: A, Class: 14

Longiflorum/Asiatic (LA) Hybrids (Div. VIII), any colour