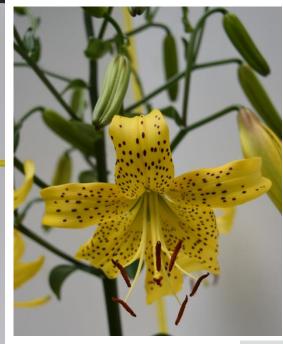

#### Outfacing Asiatic Hybrids

*'King David'*, exhibited by **Martin Toon** Section: A, Class:3

*'Nutmegger'*, exhibited by **Forrest Peiper** Section: A, Class:3