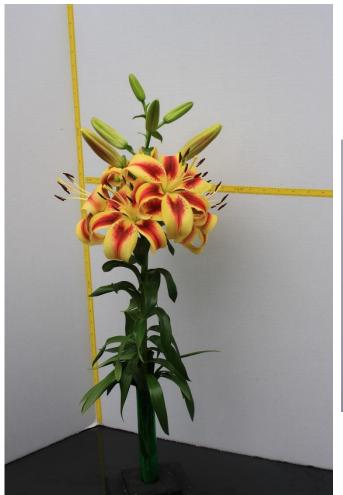

### 'NOT AWARDED'

'Ortega', exhibited by **Peggy Nerdahl** Section: A, Class: 17

*'Paraguay'*, exhibited by **Robin Van Liew** Section: A, Class: 17

nere in the

World!

*'Awesome'*, exhibited by **Joyce Moorman** Section: A, Class: 17