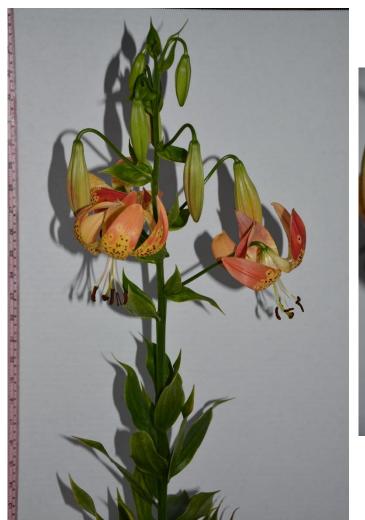

World!

*'Kushi Maya'*, exhibited by **Martin Toon** Section: A, Class: 18

Any Other Interdivisional Hybrids (Div. VIII), any colour

'African Lady', exhibited by **Brian Bergman** Section: A, Class: 18

*'Fusion'*, exhibited by **Colin Tamboline** Section: A, Class: 18