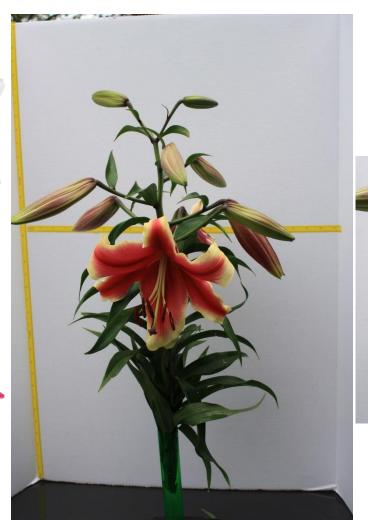

# Outfacing Oriental Hybrids (Div. VIIb), any colour

*'Zorro'*, exhibited by **Brian Bergman** Section: A, Class: 12