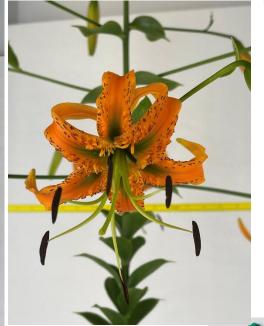

#### Martagon Hybrids

*'Yukon Gold',* exhibited by **leuan Evans** Section: A, Class:4

#### Martagon Hybrids

(Div. II), any colour

*'Claude Shride'*, exhibited by **Betsy Bradford** Section: A, Class:4