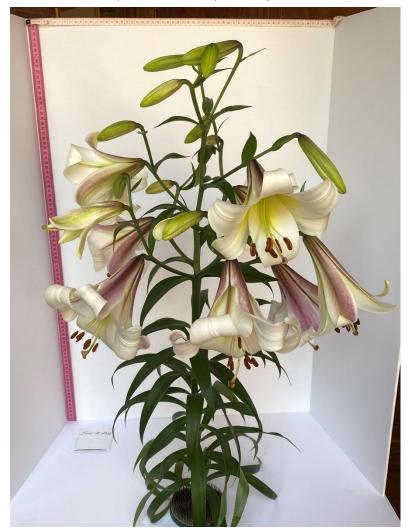

#### 'NOT AWARDED'

*'Eastern Moon',* exhibited by **Patsy Smith** Section: A, Class: 9

Outfacing Trumpet and Aurelian Hybrids (Div. VIb), any colour

#### 'NOT AWARDED'

Outfacing Trumpet and Aurelian Hybrids (Div. VIb), any colour