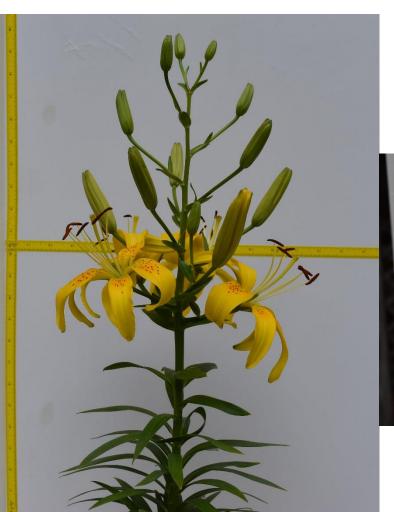

#### Martagon Hybrids

*'Yukon Gold',* exhibited by **leuan Evans** Section: A, Class:4