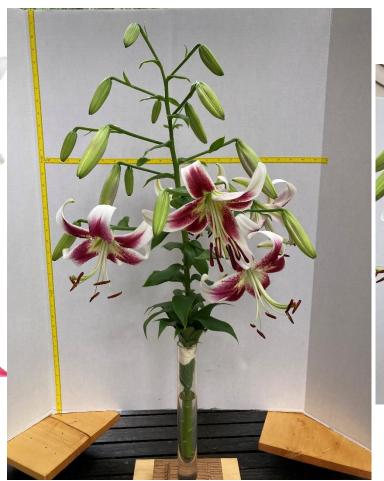

# Outfacing Oriental Hybrids (Div. VIIb), any colour

*'Casa Blanca'*, exhibited by **Bryn Wagner Hanson** Section: A, Class: 12

Outfacing Oriental Hybrids (Div. VIIb), any colour