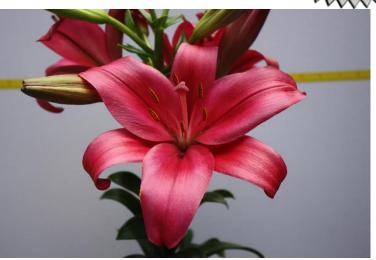

# Outfacing Asiatic Hybrids (Div. Ib), any colour

'Corsage', exhibited by **Peggy Nerdahl** Section: A, Class: 2

#### Outfacing Asiatic Hybrids

#### Outfacing Asiatic Hybrids

*'Paul Bunyan'*, exhibited by **Forrest Peiper** Section: A, Class: 2