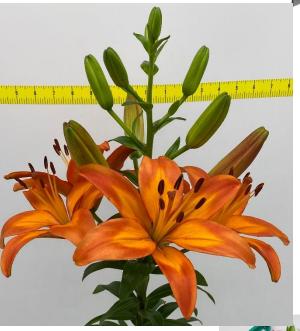

#### Outfacing Asiatic Hybrids

*'King David'*, exhibited by **Martin Toon** Section: A, Class:3

*'Nutmegger'*, exhibited by **Forrest Peiper** Section: A, Class:3