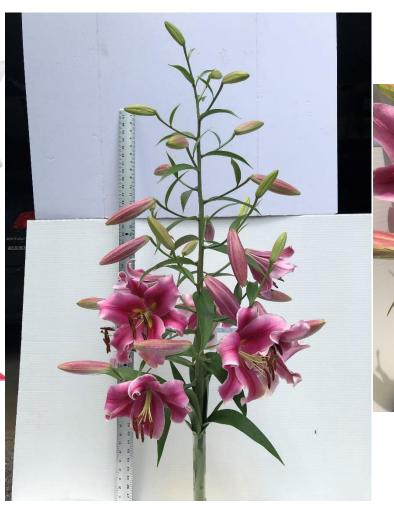

# Outfacing Oriental Hybrids (Div. VIIb), any colour

*'Zorro'*, exhibited by **Brian Bergman** Section: A, Class: 12