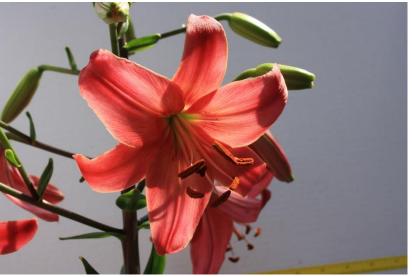

World!

*'Kushi Maya'*, exhibited by **Martin Toon** Section: A, Class: 18

Any Other Interdivisional Hybrids (Div. VIII), any colour

'African Lady', exhibited by **Brian Bergman** Section: A, Class: 18

*'Fusion'*, exhibited by **Colin Tamboline** Section: A, Class: 18