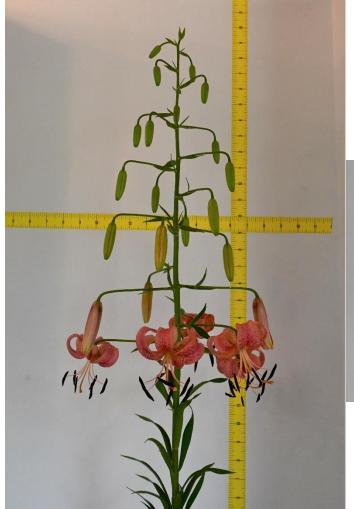

#### Martagon Hybrids

*'Yukon Gold',* exhibited by **leuan Evans** Section: A, Class:4

#### Martagon Hybrids

(Div. II), any colour

*'Claude Shride'*, exhibited by **Betsy Bradford** Section: A, Class:4