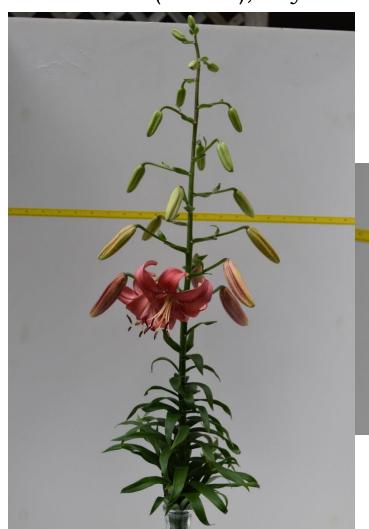

#### Martagon Hybrids

*'Yukon Gold',* exhibited by **leuan Evans** Section: A, Class:4

#### Martagon Hybrids

(Div. II), any colour

*'Claude Shride'*, exhibited by **Betsy Bradford** Section: A, Class:4