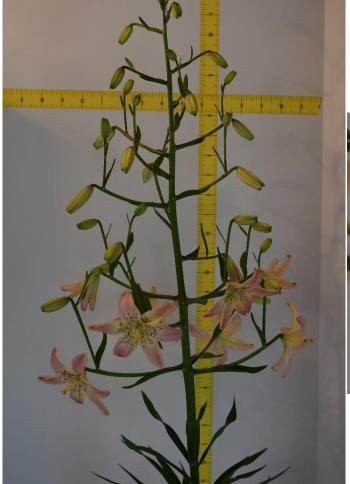

#### 'NOT AWARDED'

*'Eastern Moon',* exhibited by **Patsy Smith** Section: A, Class: 9

Outfacing Trumpet and Aurelian Hybrids (Div. VIb), any colour