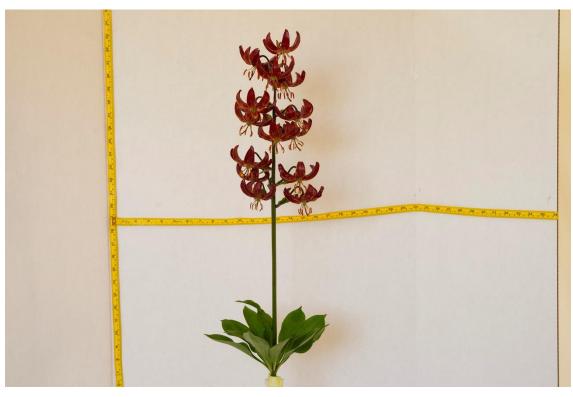

#### Martagon Hybrids

(Div. II), any colour

*'Claude Shride'*, exhibited by **Betsy Bradford** Section: A, Class:4

### Martagon Hybrids (Div. II), any colour