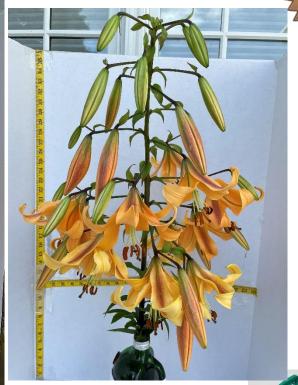

### 'NOT AWARDED'

'Ortega', exhibited by **Peggy Nerdahl** Section: A, Class: 17

*'Paraguay'*, exhibited by **Robin Van Liew** Section: A, Class: 17

nere in the

World!

*'Awesome'*, exhibited by **Joyce Moorman** Section: A, Class: 17