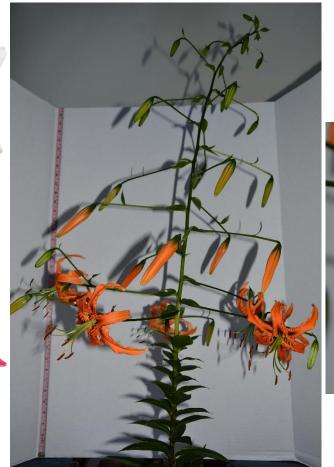

#### Martagon Hybrids

*'Yukon Gold',* exhibited by **leuan Evans** Section: A, Class:4

#### Martagon Hybrids

(Div. II), any colour

*'Claude Shride'*, exhibited by **Betsy Bradford** Section: A, Class:4