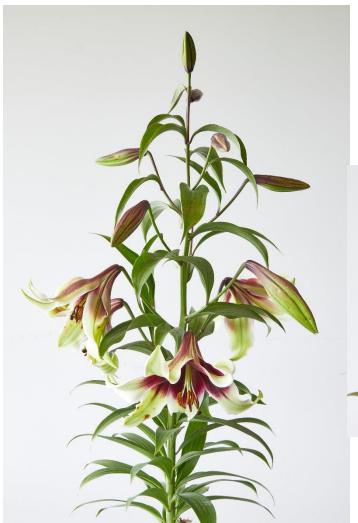

World!

*'Kushi Maya'*, exhibited by **Martin Toon** Section: A, Class: 18

Any Other Interdivisional Hybrids (Div. VIII), any colour

'African Lady', exhibited by **Brian Bergman** Section: A, Class: 18

*'Fusion'*, exhibited by **Colin Tamboline** Section: A, Class: 18