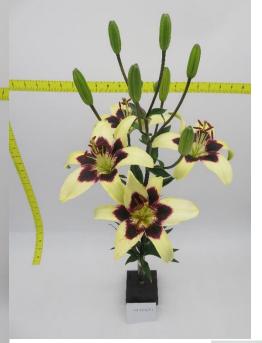

#### Upfacing Asiatic Hybrids

(Div. Ia), any colour

here in the

World!

*'Blaze Orange'*, exhibited by **Jane Hammond** Section: A, Class:1