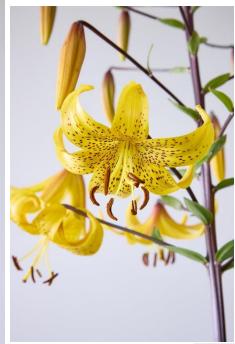

#### Martagon Hybrids

*'Yukon Gold',* exhibited by **leuan Evans** Section: A, Class:4

#### Martagon Hybrids

(Div. II), any colour

*'Claude Shride'*, exhibited by **Betsy Bradford** Section: A, Class:4