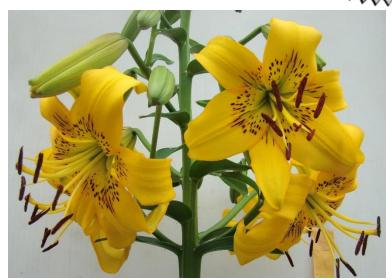

#### North American Lily Society 1st Virtual International Lily Show Class Awards





# Section A Single Stem of Named Hybrid Lily



#### Upfacing Asiatic Hybrids





*'Whirlaway'*, exhibited by **Forrest Peiper** Section: A, Class:1



#### Upfacing Asiatic Hybrids

(Div. Ia), any colour





here in the

World!

*'Blaze Orange'*, exhibited by **Jane Hammond** Section: A, Class:1

#### Upfacing Asiatic Hybrids









# Outfacing Asiatic Hybrids (Div. Ib), any colour







'Corsage', exhibited by **Peggy Nerdahl** Section: A, Class: 2





#### Outfacing Asiatic Hybrids











#### Outfacing Asiatic Hybrids







*'Paul Bunyan'*, exhibited by **Forrest Peiper** Section: A, Class: 2



#### Outfacing Asiatic Hybrids

















*'King David'*, exhibited by **Martin Toon** Section: A, Class:3









*'Nutmegger'*, exhibited by **Forrest Peiper** Section: A, Class:3

























#### Martagon Hybrids





*'Yukon Gold',* exhibited by **leuan Evans** Section: A, Class:4



#### Martagon Hybrids

(Div. II), any colour





*'Claude Shride'*, exhibited by **Betsy Bradford** Section: A, Class:4





### Martagon Hybrids (Div. II), any colour





#### 'NOT AWARDED'





#### Euro-Caucasian Hybrids

(Div. III), any colour



#### 'NO ENTRIES





#### American Hybrids

(Div. IV), any colour



#### 'NO ENTRIES





#### Longiflorum Lilies

(Div