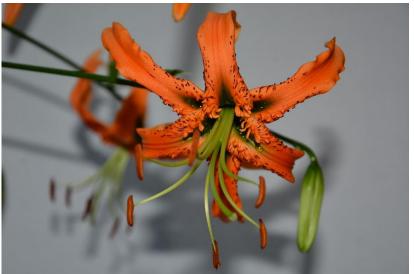

#### Upfacing Asiatic Hybrids

(Div. Ia), any colour

here in the

World!

*'Blaze Orange'*, exhibited by **Jane Hammond** Section: A, Class:1