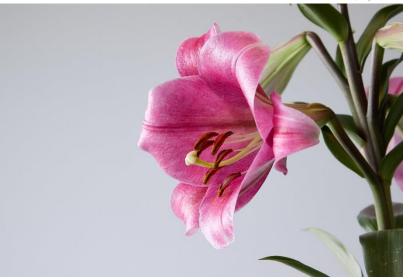

# 'NOT AWARDED'

Longiflorum/Oriental (LO) Hybrids (Div. VIII), any colour

Longiflorum/Oriental (LO) Hybrids (Div. VIII), any colour

here in the

World!

*'Bellsong'*, exhibited by **Robin Van Liew** Section: A, Class: 15