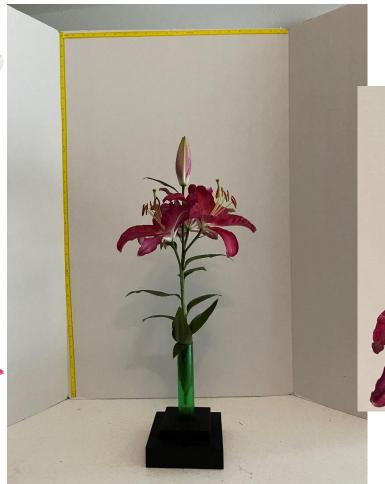

# Upfacing Oriental Hybrids (Div. VIIa), any colour

#### 'NOT AWARDED'

Upfacing Oriental Hybrids (Div. VIIa), any colour