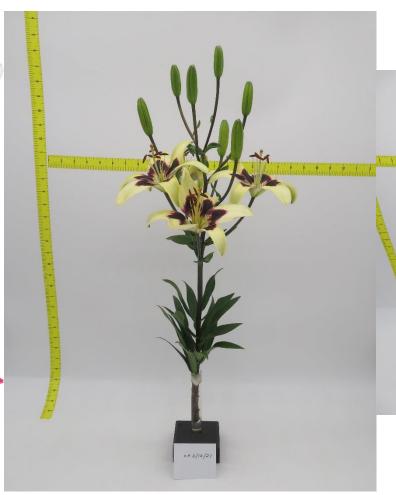

#### Martagon Hybrids

*'Yukon Gold',* exhibited by **leuan Evans** Section: A, Class:4