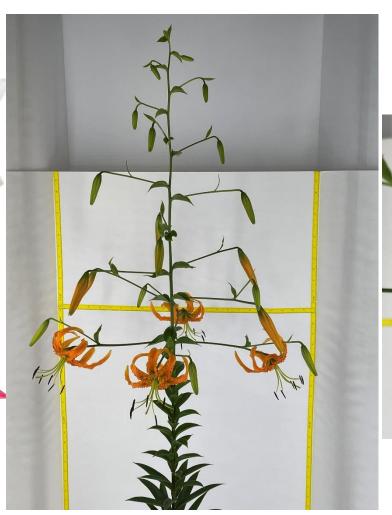

#### Martagon Hybrids

*'Yukon Gold',* exhibited by **leuan Evans** Section: A, Class:4

#### Martagon Hybrids

(Div. II), any colour

*'Claude Shride'*, exhibited by **Betsy Bradford** Section: A, Class:4