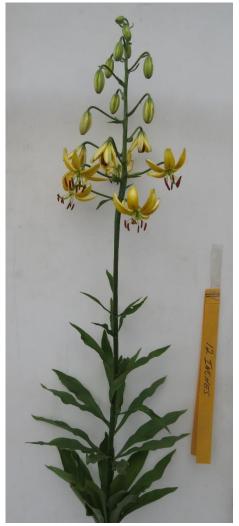

#### Martagon Hybrids

*'Yukon Gold',* exhibited by **leuan Evans** Section: A, Class:4