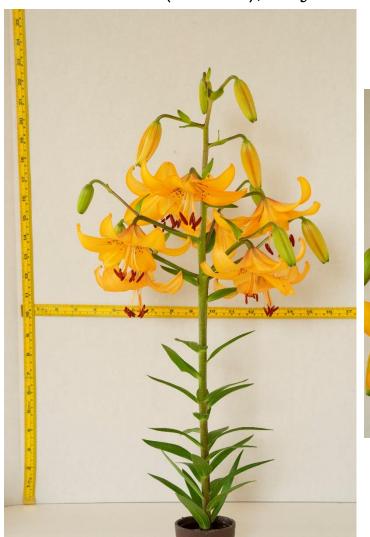

#### Upfacing Asiatic Hybrids

*'Whirlaway'*, exhibited by **Forrest Peiper** Section: A, Class:1

#### Upfacing Asiatic Hybrids

(Div. Ia), any colour

here in the

World!

*'Blaze Orange'*, exhibited by **Jane Hammond** Section: A, Class:1