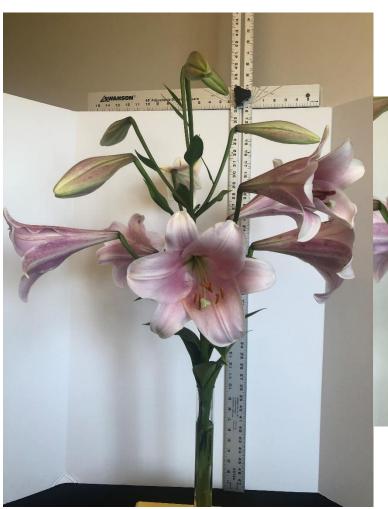

# 'NOT AWARDED'

Longiflorum/Oriental (LO) Hybrids (Div. VIII), any colour

Longiflorum/Oriental (LO) Hybrids (Div. VIII), any colour

here in the

World!

*'Bellsong'*, exhibited by **Robin Van Liew** Section: A, Class: 15