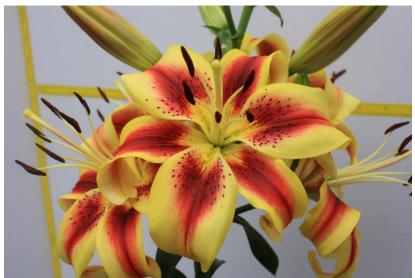

#### Upfacing Asiatic Hybrids

(Div. Ia), any colour

here in the

World!

*'Blaze Orange'*, exhibited by **Jane Hammond** Section: A, Class:1