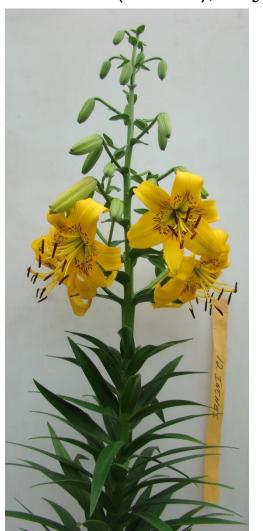

#### North American Lily Society 1st Virtual International Lily Show Class Awards





# Section A Single Stem of Named Hybrid Lily



#### Upfacing Asiatic Hybrids





*'Whirlaway'*, exhibited by **Forrest Peiper** Section: A, Class:1



#### Upfacing Asiatic Hybrids

(Div. Ia), any colour





here in the

World!

*'Blaze Orange'*, exhibited by **Jane Hammond** Section: A, Class:1

#### Upfacing Asiatic Hybrids









# Outfacing Asiatic Hybrids (Div. Ib), any colour







'Corsage', exhibited by **Peggy Nerdahl** Section: A, Class: 2





#### Outfacing Asiatic Hybrids











#### Outfacing Asiatic Hybrids







*'Paul Bunyan'*, exhibited by **Forrest Peiper** Section: A, Class: 2



#### Outfacing Asiatic Hybrids

















*'King David'*, exhibited by **Martin Toon** Section: A, Class:3









*'Nutmegger'*, exhibited by **Forrest Peiper** Section: A, Class:3

























#### Martagon Hybrids





*'Yukon Gold',* exhibited by **leuan Evans** Section: A, Class:4



#### Martagon Hybrids

(Div. II), any colour





*'Claude Shride'*, exhibited by **Betsy Bradford** Section: A, Class:4





### Martagon Hybrids (Div. II), any colour





#### 'NOT AWARDED'





#### Euro-Caucasian Hybrids

(Div. III), any colour



#### 'NO ENTRIES





#### American Hybrids

(Div. IV), any colour



#### 'NO ENTRIES





#### Longiflorum Lilies