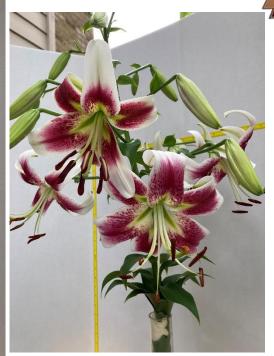

# Outfacing Oriental Hybrids (Div. VIIb), any colour

*'Casa Blanca'*, exhibited by **Bryn Wagner Hanson** Section: A, Class: 12

Outfacing Oriental Hybrids (Div. VIIb), any colour