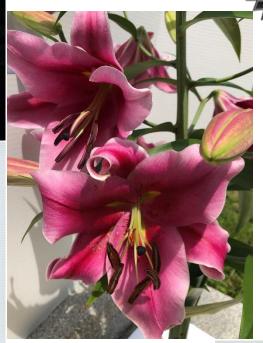

# Outfacing Oriental Hybrids (Div. VIIb), any colour

*'Zorro'*, exhibited by **Brian Bergman** Section: A, Class: 12